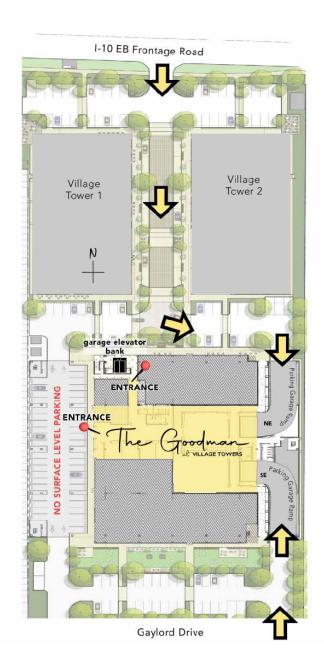

## 9655 KATY FWY, SUITE 3190 HOUSTON, TX 77024

Enter garage using the NE or SE ramp, park in any unreserved spot on the **5th** floor and above. Follow the striped crosswalk to the elevator bank located on the NW corner of the garage (walk North toward I-10).

In the elevator, find the button labeled *The Goodman on the Ground Floor*. Exit the elevator and proceed to your right until you locate a large black and glass door with a black doormat.

Any cars parked in surface level parking spots marked for Retail/Restaurant or Bank customers for an extended period of time or are observed to belong to Goodman guests, will be towed at the owner's expense.