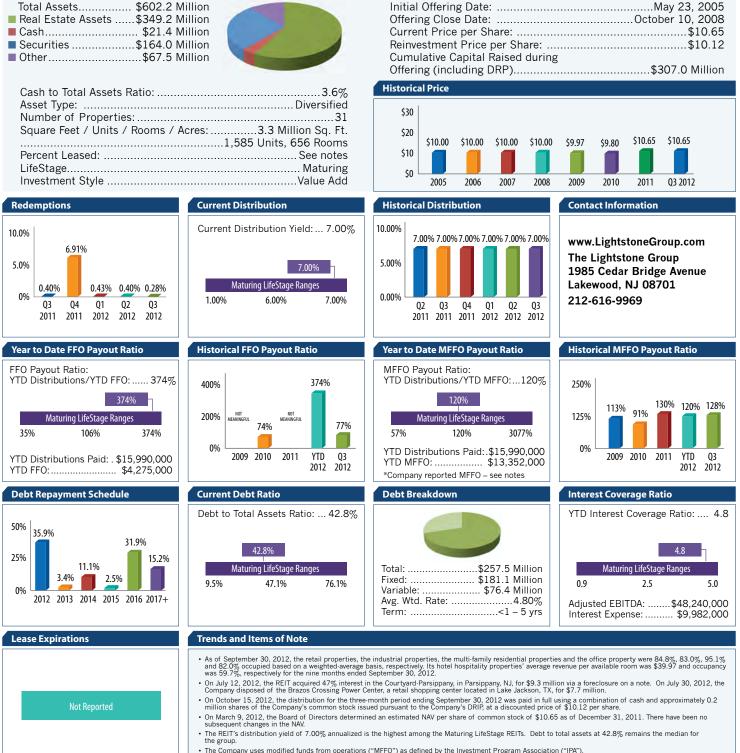

## Lightstone Value Plus Real Estate Investment Trust, Inc.

Ine Company uses modified funds from operations ("MFFO") as defined by the Investment Progra

See additional notes on page 100 for information regarding the source of distributions.