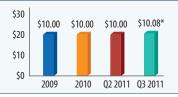

| Initial Offering Date:           |          |
|----------------------------------|----------|
| Number of Months Fundraising:    |          |
| Anticipated Offering Close Date: |          |
| Current Price per Share:         | \$10.08* |
| Reinvestment Price per Share:    | \$9.50   |