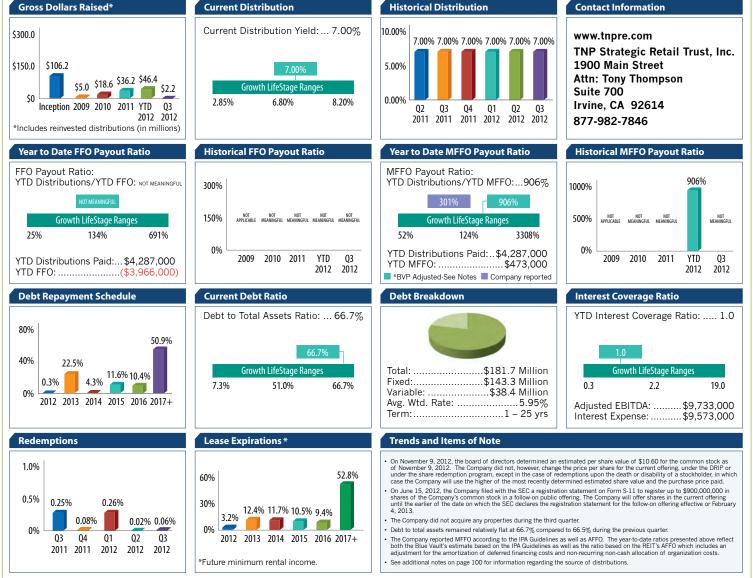

## TNP Strategic Retail Trust, Inc.

| Total Assets       | \$272.3 Million |
|--------------------|-----------------|
| Real Estate Assets | \$255.7 Million |
| Cash               | \$2.9 Million   |
| Securities         | \$0.0 Million   |
| Other              | \$13.8 million  |

| Cash to Total Assets Ratio:<br>Asset Type: |                     |
|--------------------------------------------|---------------------|
| Number of Properties:                      |                     |
| Square Feet / Units / Rooms / Acres:       | . 2,073,210 Sq. Ft. |
| Percent Leased:                            |                     |
| LifeStage                                  | Growth              |
| Investment Style                           |                     |

| Initial Offering Date:           | August 7, 2009 |
|----------------------------------|----------------|
| Number of Months Fundraising:    |                |
| Anticipated Offering Close Date: |                |
| Current Price per Share:         | \$10.40*       |
| Reinvestment Price per Share:    |                |